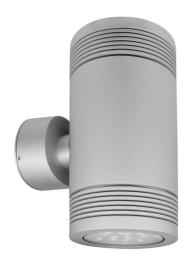

## Battlestar 2.0 Battlestar 2.0 Up & Down Pillar Wall Light 240V 18W Silver 3000K Warm White

Index Colour Temperature 3000K Warm White Lumens Per Watt 80 Im/W

The **Battlestar 2.0 Wall light** has an IP Rating of IP54 and is suitable for outdoor use. It uses eighteen 1W LED's, nine at either end to cast light up and down walls. Fantastic for framing entranceways, windows or providing an interesting feature along a pathway or wall.