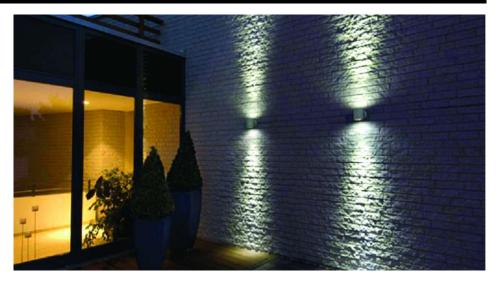

Index Colour Temperature 3000K Warm White Lumens Per Watt 80 Im/W

The **Battlestar 2.0 Wall light** has an IP Rating of IP54 and is suitable for outdoor use. It uses eighteen 1W LED's, nine at either end to cast light up and down walls. Fantastic for framing entranceways, windows or providing an interesting feature along a pathway or wall.