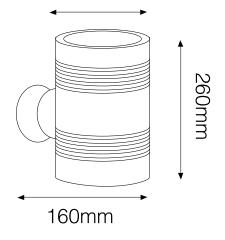

## General

| General               |           |
|-----------------------|-----------|
| Colour                | Silver    |
| Construction          | Aluminium |
| Dimmable              | No        |
| IP Rating             | IP54      |
| RAL Colour Code       | RAL 9006  |
| Dimmehle              | No        |
| Dimmable              | No        |
| Dimensions            |           |
| Head Diameter         | 120mm     |
| Height                | 260mm     |
| Width                 | 160mm     |
| Electrical            |           |
| Maximum Wattage       | 18W       |
| Voltage               | 240V      |
| Light Characteristics |           |
| Beam Angle            | 25°       |
| Colour Rendering      | 85        |

120mm