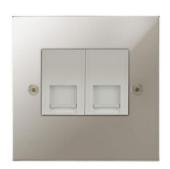

# Flat Plate Horizon Polished Nickel

Horizon Square Communications Socket

## **MRTPNJM2**

2 gang telephone jackline master Polished Nickel

Quicklink: Q44C

The superior quality of the Horizon faceplate style has been designed to suit both  $traditional\ and\ contemporary\ interiors.\ Produced\ with\ square\ corners, it\ features\ trimless$ switches for exceptional product reliability. To ensure design uniformity throughout a project, non-standard accessories can be made to suit requirements.