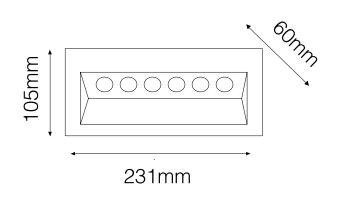

## Dimmable

| Dimensions |                                |
|------------|--------------------------------|
| Cut Out    | 210 x 85mm (Length<br>x Width) |
| Depth      | 60mm                           |
| Height     | 105mm                          |
| Width      | 231mm                          |