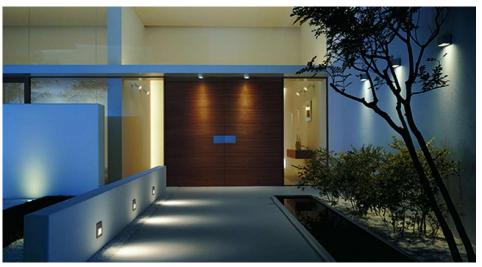

The LED Ixis Recessed Wall Light range are modern discreet fittings ideal for lighting garden areas, pathways or for use indoors in cellars or stairwells. Constructed from aluminium with a hard wearing coating these fittings are extremely durable and reliable. Each fitting incorporates a plastic back box suitable for concrete installation or clips for timber and plasterboard installation.