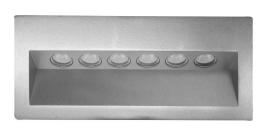

**R9320/6 SIL REC** 

Silver 3000K Warm White Quicklink: Q2AA6

The LED Ixis Recessed Wall Light range are modern discreet fittings ideal for lighting garden areas, pathways or for use indoors in cellars or stairwells. Constructed from aluminium with a hard wearing coating these fittings are extremely durable and reliable. Each fitting incorporates a plastic back box suitable for concrete installation or clips for timber and plasterboard installation.