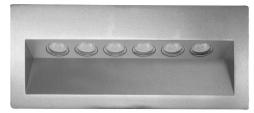

# **R9320/6 SIL REC**

Silver 3000K Warm White Quicklink: Q2AA6

# **Light Characteristics**

Beam Angle 25° Colour Rendering 85

Index

Colour Temperature 3000K Warm White

Lumens Per Watt 110 lm/W

The **LED Ixis Recessed Wall Light** range are modern discreet fittings ideal for lighting garden areas, pathways or for use indoors in cellars or stairwells. Constructed from aluminium with a hard wearing coating these fittings are extremely durable and reliable. Each fitting incorporates a plastic back box suitable for concrete installation or clips for timber and plasterboard installation.