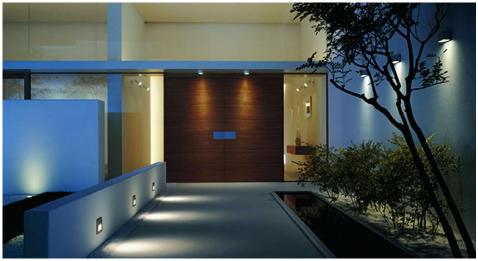

# **Light Characteristics**

Beam Angle 25° Colour Rendering 85

Index

Colour Temperature 3000K Warm White

Lumens Per Watt 110 lm/W

The **LED Ixis Recessed Wall Light** range are modern discreet fittings ideal for lighting garden areas, pathways or for use indoors in cellars or stairwells. Constructed from aluminium with a hard wearing coating these fittings are extremely durable and reliable. Each fitting incorporates a plastic back box suitable for concrete installation or clips for timber and plasterboard installation.