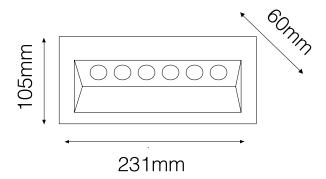

## **Dimensions**

Cut Out 210 x 85mm (Length

x Width)

Depth 60mm Height 105mm Width 231mm