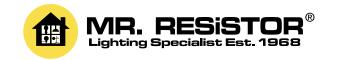

## **D5100A RND IP65**

Silver 35W Quicklink: Q2AA5

General

Cap GU4/MR11

Colour Silver Construction Aluminium

Dimmable Yes IP Rating IP65 RAL Colour Code **RAL 9006** 

Dimmable Yes

Drive-Over Limits 2000kg 25km/hr

Dimensions

Cut Out 58mm (Diameter)

Depth 95mm Diameter 80mm Tube Diameter 70mm Tube Length 120mm

Electrical

Maximum Wattage 35W Requires Driver No 12V Voltage

The Regular Marina Uplight is a recessed uplight that can be used in floors and walls. The Marina Uplight is rated IP65, this allows it to be fitted into wet areas, for example outside in decking. Constructed and finished in aluminium with toughened safety glass.