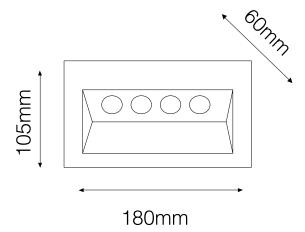

## Dimensions

RAL Colour Code

Cut Out 155 x 85mm (Length

x Width)

**RAL 9011** 

Depth 60mm Height 105mm Width 180mm