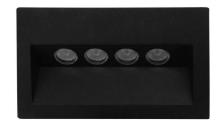

# **R9310/4 BLK REC**

Black 3000K Warm White Quicklink: Q2AA2

#### General

Colour Black
Construction Aluminium
Dimmable No
IP Rating IP65

Dimmable No