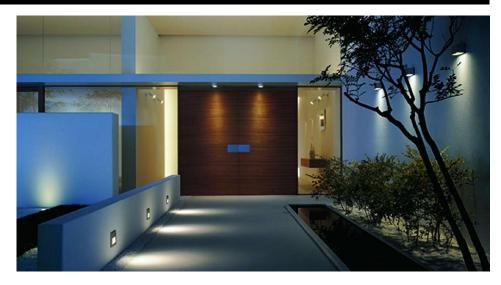

# **Light Characteristics**

Beam Angle 25° Colour Rendering 85

Index

Colour Temperature 3000K Warm White

Lumens Per Watt 440 lm
Lumens Per Watt 110 lm/W

The **LED Ixis Recessed Wall Light** range are modern discreet fittings ideal for lighting garden areas, pathways or for use indoors in cellars or stairwells. Constructed from aluminium with a hard wearing coating these fittings are extremely durable and reliable. Each fitting incorporates a plastic back box suitable for concrete installation or clips for timber and plasterboard installation.