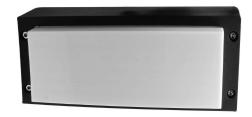

## **R1220 BL/WW**

Black 3000K Warm White Quicklink: Q2A9F

#### General

Colour Black
Construction Aluminium
Dimmable No
IP Rating IP54

RAL Colour Code RAL 9011

Dimmable No

# **Light Characteristics**

Colour Temperature 3000K Warm White

Lumens Per Watt 90 lm

Lumens Per Watt 30 lm/W

The **Open Brick Light** is a modern, discreet fitting ideal for lighting outdoor garden areas, drives or pathways. Constructed from aluminium with a hard wearing coating this fitting is extremely durable and reliable. A LED driver is incorporated into the fitting simply wire to mains. This fitting features a frosted polycarbonate diffuser reducing glare and ensuring its IP Rating. The corten fittings have a paint finish to resemble a weathered steel look.