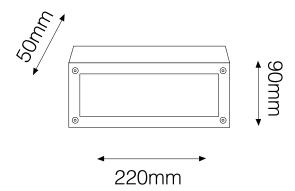

eneral

Colour Black
Construction Aluminium
Dimmable No
IP Rating IP54

RAL Colour Code RAL 9011

Dimmable No

### **Dimensions**

Depth 50mm Length 220mm Width 90mm

# Electrical

Maximum Wattage 3W (3 x 1W)

Voltage 240V

# **Light Characteristics**

Colour Temperature 3000K Warm White

Lumens Per Watt 90 lm

Lumens Per Watt 30 lm/W

The **Open Brick Light** is a modern, discreet fitting ideal for lighting outdoor garden areas, drives or pathways. Constructed from aluminium with a hard wearing coating this fitting is extremely durable and reliable. A LED driver is incorporated into the fitting simply wire to mains. This fitting features a frosted polycarbonate diffuser reducing glare and ensuring its IP Rating. The corten fittings have a paint finish to resemble a weathered steel look.