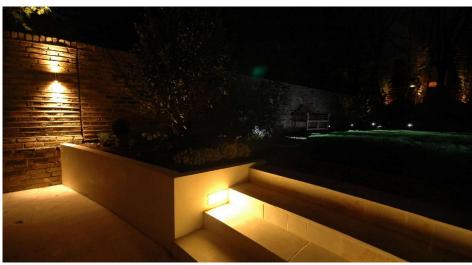

# **Light Characteristics**

Colour Temperature 3000K Warm White

Lumens Per Watt 90 lm

Lumens Per Watt 30 lm/W

The **Open Brick Light** is a modern, discreet fitting ideal for lighting outdoor garden areas, drives or pathways. Constructed from aluminium with a hard wearing coating this fitting is extremely durable and reliable. A LED driver is incorporated into the fitting simply wire to mains. This fitting features a frosted polycarbonate diffuser reducing glare and ensuring its IP Rating. The corten fittings have a paint finish to resemble a weathered steel look.