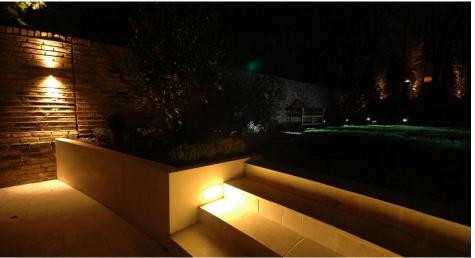

## **Light Characteristics**

Colour Temperature3000K Warm WhiteLumens90 lmLumens Per Watt30 lm/W

The **Open Brick Light** is a modern, discreet fitting ideal for lighting outdoor garden areas, drives or pathways. Constructed from aluminium with a hard wearing coating this fitting is extremely durable and reliable. A LED driver is incorporated into the fitting simply wire to mains. This fitting features a frosted polycarbonate diffuser reducing glare and ensuring its IP Rating. The corten fittings have a paint finish to resemble a weathered steel look.