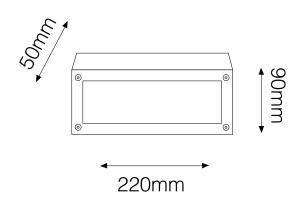

#### General

| Colour          | Black     |
|-----------------|-----------|
| Construction    | Aluminium |
| Dimmable        | No        |
| IP Rating       | IP54      |
| RAL Colour Code | RAL 9011  |
|                 |           |
| Dimmable        | No        |
| Dimensions      |           |
| Depth           | 50mm      |

| Depth  | 50mm  |
|--------|-------|
| Length | 220mm |
| Width  | 90mm  |