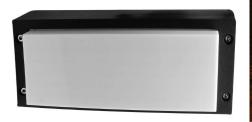

# **R1220 BL/WW**

Black 3000K Warm White Quicklink: Q2A9F

#### General

| Colour          | Black     |
|-----------------|-----------|
| Construction    | Aluminium |
| Dimmable        | No        |
| IP Rating       | IP54      |
| RAL Colour Code | RAL 9011  |
|                 |           |
| Dimmable        | No        |
| Dimensions      |           |
| Depth           | 50mm      |

| Depth  | 50mm  |
|--------|-------|
| Length | 220mm |
| Width  | 90mm  |

### Electrical

| Maximum Wattage | 3W(3×1W) |
|-----------------|----------|
| Voltage         | 240V     |