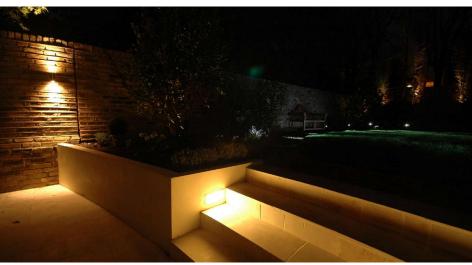

## **Light Characteristics**

Colour Temperature 3000K Warm White

Lumens Per Watt 90 lm

Lumens Per Watt 30 lm/W

The **Grid Brick Light** is a modern, discreet fitting ideal for lighting outdoor garden areas, drives or pathways. Constructed from aluminium with a hard wearing coating this fitting is extremely durable and reliable. A LED driver is incorporated into the fitting simply wire to mains. This fitting features a frosted polycarbonate diffuser reducing glare and ensuring its IP Rating. The corten fittings have a paint finish to resemble a weathered steel look.