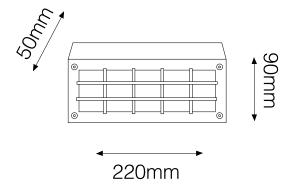

l

Colour White
Construction Aluminium
Dimmable No

IP Rating IP54
RAL Colour Code RAL 9016

Dimmable No

### **Dimensions**

Depth 50mm Length 220mm Width 90mm

### Electrical

Maximum Wattage 3W (3 x 1W)

Voltage 240V

## **Light Characteristics**

Colour Temperature 3000K Warm White

Lumens Per Watt 90 lm

Lumens Per Watt 30 lm/W

The **Grid Brick Light** is a modern, discreet fitting ideal for lighting outdoor garden areas, drives or pathways. Constructed from aluminium with a hard wearing coating this fitting is extremely durable and reliable. A LED driver is incorporated into the fitting simply wire to mains. This fitting features a frosted polycarbonate diffuser reducing glare and ensuring its IP Rating. The corten fittings have a paint finish to resemble a weathered steel look.