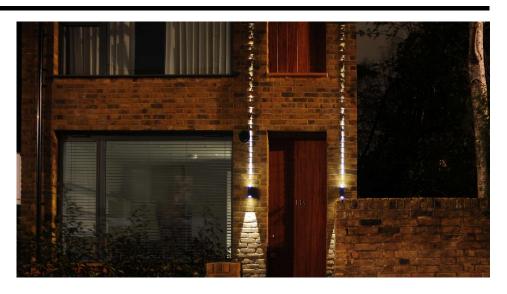

## **Light Characteristics**

Colour Rendering 85

Index

Lumens Per Watt 420 lm 70 lm/W

The **LED Beam Light** range are modern surface mounted fittings that create stunning effects. Ideal for lighting entrances and driveways. Constructed from aluminium with a hard wearing chromate finish these fittings are extremely durable and reliable. A LED driver is incorporated into the fitting simply wire to mains.