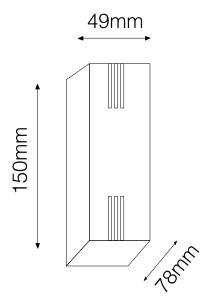

## General

Colour Black
Construction Aluminium
Dimmable No

IP Rating IP54
RAL Colour Code RAL 9011

Dimmable No

Operating -20°C ~ +45°C

Temperature

**Dimensions** 

Height 150mm Width 49mm