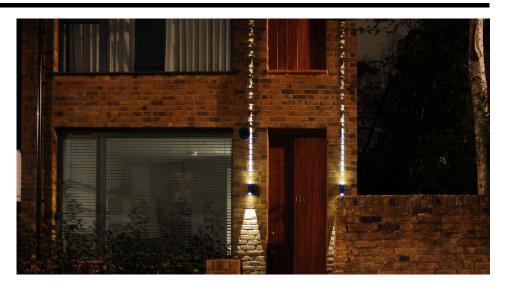

## **Light Characteristics**

Colour Rendering 85

Index

Lumens Per Watt 420 lm 70 lm/W

The **LED Beam Light** range are modern surface mounted fittings that create stunning effects. Ideal for lighting entrances and driveways. Constructed from aluminium with a hard wearing chromate finish these fittings are extremely durable and reliable. A LED driver is incorporated into the fitting simply wire to mains.