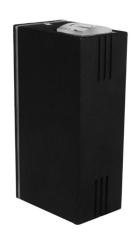

## X3000B BL/BLULED

Black Blue Quicklink: Q2A7D

## General

Colour Black
Construction Aluminium
Dimmable No
IP Rating IP54

RAL Colour Code RAL 9011

Dimmable No

Operating -20°C ~ +45°C

Temperature

**Dimensions** 

Height 150mm Width 49mm

Electrical

Maximum Wattage 6W (2 x 3W)

## **Light Characteristics**

Colour Rendering 85

Index

Lumens Per Watt 420 lm 70 lm/W

The **LED Beam Light** range are modern surface mounted fittings that create stunning effects. Ideal for lighting entrances and driveways. Constructed from aluminium with a hard wearing chromate finish these fittings are extremely durable and reliable. A LED driver is incorporated into the fitting simply wire to mains.