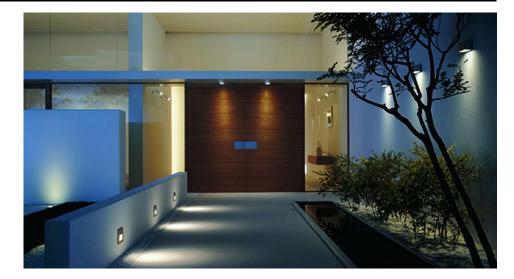

# **Light Characteristics**

Beam Angle 25° Colour Rendering 85

Index

Colour Temperature 3000K Warm White

Lumens Per Watt 220 lm 110 lm/W

The **LED Ixis Recessed Wall Light** range are modern discreet fittings ideal for lighting garden areas, pathways or for use indoors in cellars or stairwells. Constructed from aluminium with a hard wearing coating these fittings are extremely durable and reliable. Each fitting incorporates a plastic back box suitable for concrete installation or clips for timber and plasterboard installation.