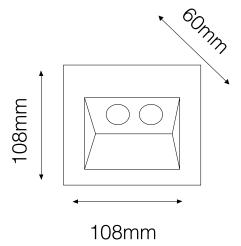

## **Dimensions**

RAL Colour Code

Cut Out 90 x 90mm (Length x

Width)

**RAL 9006** 

Depth 60mm Height 108mm Width 108mm