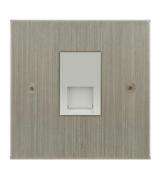

## Flat Plate Horizon Satin Nickel

Horizon Square Communications Socket 1 gang telephone jackline master Satin Nickel

## MRTSNJM1

1 gang telephone jackline master Satin Nickel Quicklink: Q43F

## General

| Colour                           | Satin Nickel |
|----------------------------------|--------------|
| Construction                     | Nickel       |
| <b>Dimensions</b><br>Plate Depth | 1.5mm        |
| Electrical                       |              |
| Voltage                          | 240V         |