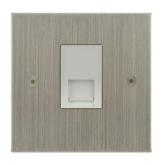

## Flat Plate Horizon Satin Nickel

Horizon Square Communications Socket 1 gang telephone jackline master Satin Nickel

## MRTSNJM1

1 gang telephone jackline master Satin Nickel Quicklink: Q43F

## General

| Colour<br>Construction           | Satin Nickel<br>Nickel |
|----------------------------------|------------------------|
| <b>Dimensions</b><br>Plate Depth | 1.5mm                  |
| <b>Electrical</b><br>Voltage     | 240V                   |