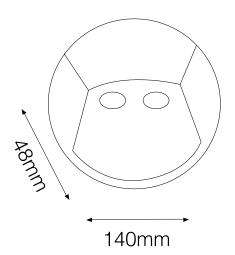

## General

| General                   |             |
|---------------------------|-------------|
| Colour                    | White       |
| Construction              | Aluminium   |
| Dimmable                  | No          |
| IP Rating                 | IP54        |
| RAL Colour Code           | RAL 9013    |
| Dimmable                  | No          |
| Dimensions                |             |
| Diameter                  | 140mm       |
| Width                     | 48mm        |
| Electrical                |             |
| Maximum Wattage           | 2W (2 x 1W) |
| Voltage                   | 240V        |
| Light Characteristic      | S           |
| Beam Angle                | 25°         |
| Colour Rendering<br>Index | 85          |
|                           |             |