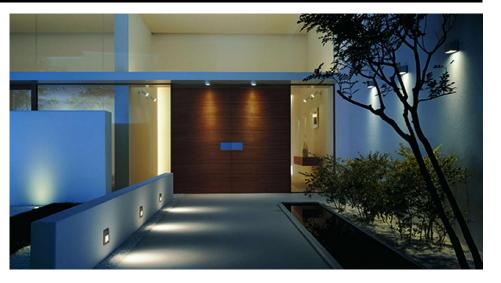

IndexColour Temperature3000K Warm WhiteLumens220 ImLumens Per Watt110 Im/W

The **LED** Ixis Wall Light range are modern discreet fittings ideal for lighting garden areas, pathways or for use indoors in cellars or stairwells. Constructed from aluminium with a hard wearing coating these fittings are extremely durable and reliable.