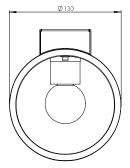

## **BRENTA 1195001**

60W White Quicklink: Q2A32

| General |  |
|---------|--|
| Can     |  |

| Сар             | SES/E14 |
|-----------------|---------|
| Colour          | White   |
| Construction    | Plaster |
| Dimmable        | Yes     |
| IP Rating       | IP20    |
| Weight          | 900g    |
| Dimensions      |         |
| Depth           | 153mm   |
| Height          | 120mm   |
| Width           | 130mm   |
| Electrical      |         |
| Maximum Wattage | 60W     |
| Voltage         | 240V    |