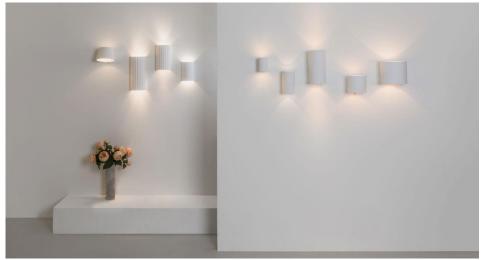

The Brenta 130 is a simple understated fitting ideal as a secondary bedside light source.

It has a linear contemporary design and is suitable for painting, ideal for customisation to match the colour scheme of the room.