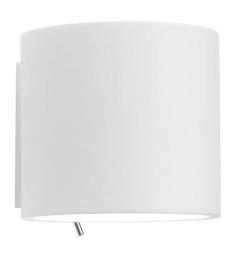

The Brenta 130 is a simple understated fitting ideal as a secondary bedside light source.

It has a linear contemporary design and is suitable for painting, ideal for customisation to match the colour scheme of the room.

Constructed from plaster. A switch is located on the base of the fitting for ease of use. A 60W E14/SES lamp is available separately.