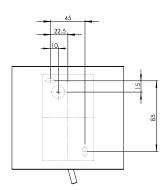

## **BRENTA 1195001**

60W White Quicklink: Q2A32

| General |  |
|---------|--|
| Can     |  |

| Сар             | SES/E14 |
|-----------------|---------|
| Colour          | White   |
| Construction    | Plaster |
| Dimmable        | Yes     |
| IP Rating       | IP20    |
| Weight          | 900g    |
| Dimensions      |         |
| Depth           | 153mm   |
| Height          | 120mm   |
| Width           | 130mm   |
| Electrical      |         |
| Maximum Wattage | 60W     |
| Voltage         | 240V    |