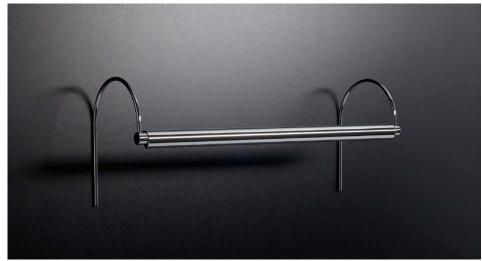

## BE01NO07MT11NKL

6.5W Polished Nickel Quicklink: Q299E

General

Colour Polished Nickel

Construction **Brass** Dimmable Yes IP20 **IP Rating** 

Dimmable No

**Dimensions** 

Head Diameter 15mm Height 200mm Length 760mm

377 lm Lumens Lumens Per Watt 58 lm/W The Clarus LED Picture light is a lightweight, hand-crafted picture light that is manufactured using traditional metalworking craft. The brass construction allows for numerous finishes to be applied to the picture light, all finishes are hand applied and cured 180°C.