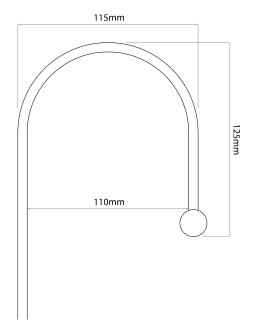

## BE01NO07MT11NKL

6.5W Polished Nickel Quicklink: Q299E

General

Colour Polished Nickel

Construction **Brass** Dimmable Yes IP20 **IP Rating** 

Dimmable No

**Dimensions** 

Head Diameter 15mm Height 200mm Length 760mm