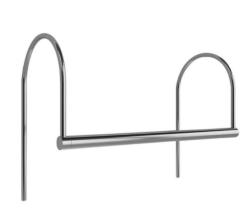

## BE01NO07MT11NKL

6.5W Polished Nickel Quicklink: Q299E

General

Colour Polished Nickel

Construction **Brass** Dimmable Yes IP20 **IP Rating** 

Dimmable No

**Dimensions** 

Head Diameter 15mm Height 200mm Length 760mm