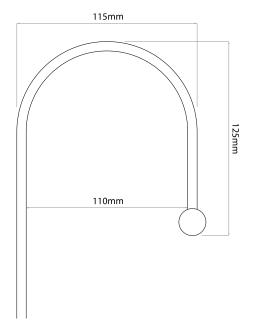

## **BE01NO07MT11NKL**

6.5W Polished Nickel Quicklink: Q299E

General

Colour Polished Nickel

Construction Brass
Dimmable Yes
IP Rating IP20

Dimmable No

**Dimensions** 

Head Diameter 15mm Height 200mm Length 760mm