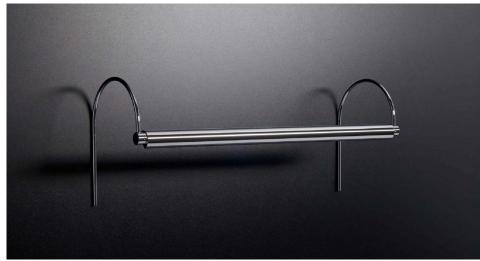

## **BE01NO07MT11NKL**

6.5W Polished Nickel Quicklink: Q299E

General

Colour Polished Nickel

Construction Brass
Dimmable Yes
IP Rating IP20

Dimmable No

**Dimensions** 

Head Diameter 15mm Height 200mm Length 760mm

Lumens Per Watt 377 lm 58 lm/W

The **Clarus LED Picture light** is a lightweight, hand-crafted picture light that is manufactured using traditional metalworking craft. The brass construction allows for numerous finishes to be applied to the picture light, all finishes are hand applied and cured 180°C.