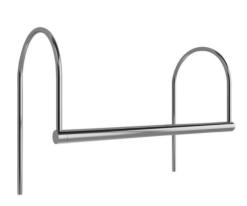

## **BE01NO07MT11NKL**

6.5W Polished Nickel Quicklink: Q299E

General

Colour Polished Nickel

Construction Brass
Dimmable Yes
IP Rating IP20

Dimmable No

**Dimensions** 

Head Diameter 15mm Height 200mm Length 760mm