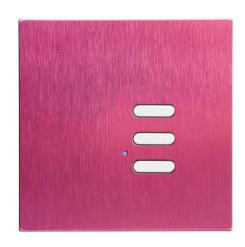

## **WISE INT3 ALU.P**

Pink Aluminium 3V Quicklink: Q291C

General

Colour Pink
Construction Steel / Plastic

IP Rating IP20

Operating -10°C ~ +55°C

Temperature

Radio Frequency 868.3 MHz

**Dimensions** 

Depth 9mm Height 86mm Width 86mm

Electrical

Replacement BatteryCR2430

Voltage 3V

Wireless switches can be used to control any of the receivers in the Wise Controls range. The function of the switch, and each of its buttons, depends upon the function of the wireless receiver it is programmed to. Therefore a single button can be used for a variety of functions including, but not restricted to, on/off, on/off and dimming, or master off only.

Wise intense switches are surface mounted so can be positioned almost anywhere. They are battery powered and a CR2430 battery is included with each unit. The CR2430 Battery has a life span of 4-5 years.