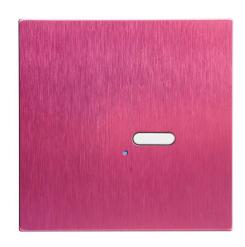

## **WISE INT1 ALU.P**

Pink Aluminium 3V Quicklink: Q291A

General

Colour Pink
Construction Steel / Plastic

IP Rating IP20

Operating -10°C ~ +55°C

Temperature

Radio Frequency 868.3 MHz

Wise intense switches are surface mounted so can be positioned almost anywhere. They are battery powered and a CR2430 battery is included with each unit. The CR2430 Battery has a life span of 4-5 years.