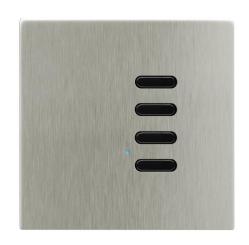

## **WISE INT4 SAT.N**

Satin Nickel 3V Quicklink: Q2911

#### General

Colour Satin Nickel
Construction Steel / Plastic
IP Rating IP20

Operating -10°C ~ +55°C

Temperature

Radio Frequency 868.3 MHz

## **Dimensions**

Depth 9mm Height 86mm Width 86mm

### Electrical

Replacement BatteryCR2430

Voltage 3V

Wireless switches can be used to control any of the receivers in the Wise Controls range. The function of the switch, and each of its buttons, depends upon the function of the wireless receiver it is programmed to. Therefore a single button can be used for a variety of functions including, but not restricted to, on/off, on/off and dimming, or master off only.

Wise intense switches are surface mounted so can be positioned almost anywhere. They are battery powered and a CR2430 battery is included with each unit. The CR2430 Battery has a life span of 4-5 years.