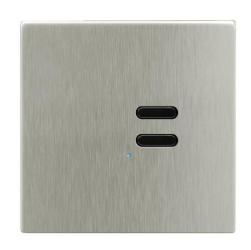

## **WISE INT2 SAT.N**

Satin Nickel 3V Quicklink: Q290F

## General

Colour Satin Nickel Construction Steel / Plastic **IP Rating IP20** 

Operating -10°C ~ +55°C Temperature

Radio Frequency 868.3 MHz

**Dimensions** 

Depth 9mm Height 86mm Width 86mm

## Electrical

Replacement Battery CR2430 3V Voltage

Wireless switches can be used to control any of the receivers in the Wise Controls range. The function of the switch, and each of its buttons, depends upon the function of the wireless receiver it is programmed to. Therefore a single button can be used for a variety of functions including, but not restricted to, on/off, on/off and dimming, or master off only.

Wise intense switches are surface mounted so can be positioned almost anywhere. They are battery powered and a CR2430 battery is included with each unit. The CR2430 Battery has a life span of 4-5 years.