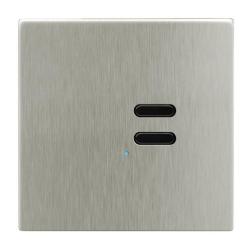

## Wireless Intense Switches

Wise Switch 2 Channel Satin Nickel 3V

## **WISE INT2 SAT.N**

Satin Nickel 3V Quicklink: Q290F

#### General

Colour Satin Nickel
Construction Steel / Plastic
IP Rating IP20

Operating -10°C ~ +55°C

Temperature

Radio Frequency 868.3 MHz

### Dimensions

Depth 9mm Height 86mm Width 86mm

#### Electrical

Replacement BatteryCR2430 Voltage 3V

Wireless switches can be used to control any of the receivers in the Wise Controls range. The function of the switch, and each of its buttons, depends upon the function of the wireless receiver it is programmed to. Therefore a single button can be used for a variety of functions including, but not restricted to, on/off, on/off and dimming, or master off only.

Wise intense switches are surface mounted so can be positioned almost anywhere. They are battery powered and a CR2430 battery is included with each unit. The CR2430 Battery has a life span of 4-5 years.