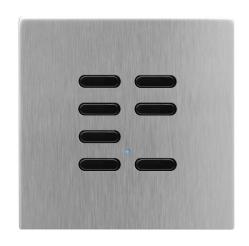

# WISE INT7 SAT.S

Satin Stainless Steel 3V Quicklink: Q28FB

#### General

Colour Stainless Steel
Construction Steel / Plastic
IP Rating IP20

Operating -10°C ~ +55°C

Temperature

Radio Frequency 868.3 MHz

## Dimensions

Depth 9mm Height 86mm Width 86mm

### Electrical

Replacement BatteryCR2430

Voltage 3V

Wireless switches can be used to control any of the receivers in the Wise Controls range. The function of the switch, and each of its buttons, depends upon the function of the wireless receiver it is programmed to. Therefore a single button can be used for a variety of functions including, but not restricted to, on/off, on/off and dimming, or master off only.

Wise intense switches are surface mounted so can be positioned almost anywhere. They are battery powered and a CR2430 battery is included with each unit. The CR2430 Battery has a life span of 4-5 years.