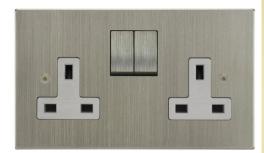

## Flat Plate Horizon Satin Nickel

Horizon Square Wall Socket

2 gang 13 amp switched socket outlet Satin Nickel

## MRTSNSK2

2 gang 13 amp switched socket outlet Satin Nickel Quicklink: Q417

General

Colour Satin Nickel
Construction Nickel

Dimensions

Plate Depth 1.5mm

Electrical

Amperage 13A Voltage 240V The superior quality of the **Horizon faceplate style** has been designed to suit both traditional and contemporary interiors. Produced with square corners, it features **trimless switches** for exceptional product reliability. To ensure design uniformity throughout a project, non-standard accessories can be made to suit requirements.