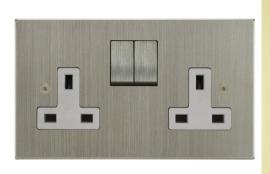

## MRTSNSK2

2 gang 13 amp switched socket outlet Satin Nickel Quicklink: Q417

## General

| Colour<br>Construction                   | Satin Nickel<br>Nickel |
|------------------------------------------|------------------------|
| <b>Dimensions</b><br>Plate Depth         | 1.5mm                  |
| <b>Electrical</b><br>Amperage<br>Voltage | 13A<br>240V            |

The superior quality of the **Horizon faceplate style** has been designed to suit both traditional and contemporary interiors. Produced with square corners, it features **trimless switches** for exceptional product reliability. To ensure design uniformity throughout a project, non-standard accessories can be made to suit requirements.