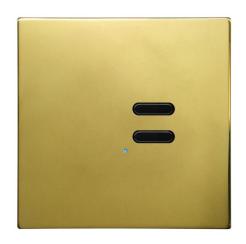

## **WISE INT2 POL.B**

Polished Brass 3V Quicklink: Q28C7

General

Colour Polished Brass Construction Steel / Plastic **IP Rating IP20** 

Operating

-10°C ~ +55°C Temperature

Radio Frequency 868.3 MHz

**Dimensions** 

Depth 9mm Height 86mm Width 86mm

Electrical

Replacement Battery CR2430

3V Voltage

Wireless switches can be used to control any of the receivers in the Wise Controls range. The function of the switch, and each of its buttons, depends upon the function of the wireless receiver it is programmed to. Therefore a single button can be used for a variety of functions including, but not restricted to, on/off, on/off and dimming, or master off only.

Wise intense switches are surface mounted so can be positioned almost anywhere. They are battery powered and a CR2430 battery is included with each unit. The CR2430 Battery has a life span of 4-5 years.