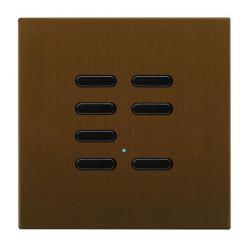

## **WISE INT7 BMA**

Antique Bronze 3V Quicklink: Q28B3

#### General

Colour Antique Bronze
Construction Steel / Plastic
IP Rating IP20

Operating  $-10^{\circ}\text{C} \sim +55^{\circ}\text{C}$ 

Temperature

Radio Frequency 868.3 MHz

## **Dimensions**

Depth 9mm Height 86mm Width 86mm

### Electrical

Replacement BatteryCR2430

Voltage 3V

Wireless switches can be used to control any of the receivers in the Wise Controls range. The function of the switch, and each of its buttons, depends upon the function of the wireless receiver it is programmed to. Therefore a single button can be used for a variety of functions including, but not restricted to, on/off, on/off and dimming, or master off only.

Wise intense switches are surface mounted so can be positioned almost anywhere. They are battery powered and a CR2430 battery is included with each unit. The CR2430 Battery has a life span of 4-5 years.