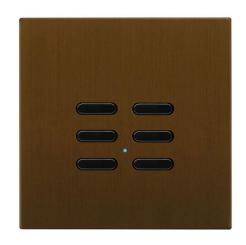

## **WISE INT6 BMA**

Antique Bronze 3V Quicklink: Q28B2

#### General

Colour Antique Bronze Steel / Plastic Construction **IP Rating IP20** 

Operating -10°C ~ +55°C

Temperature

Radio Frequency 868.3 MHz

### **Dimensions**

Depth 9mm Height 86mm Width 86mm

#### Electrical

Replacement Battery CR2430

3V Voltage

Wireless switches can be used to control any of the receivers in the Wise Controls range. The function of the switch, and each of its buttons, depends upon the function of the wireless receiver it is programmed to. Therefore a single button can be used for a variety of functions including, but not restricted to, on/off, on/off and dimming, or master off only.

Wise intense switches are surface mounted so can be positioned almost anywhere. They are battery powered and a CR2430 battery is included with each unit. The CR2430 Battery has a life span of 4-5 years.