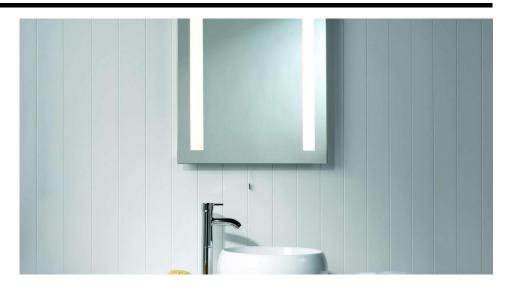

## Electrical

Maximum Wattage 28W (2 x 14W)

Voltage 240V

The **Calabria** mirror light has a stylish borderless design and only 35mm depth, reducing its impact and ensuring greater flexibility in small or narrow bathrooms. Two 14W fluorescent lamps are incorporated into the fitting, providing sufficient light for tasks such as shaving whilst also meeting the requirements of Part L building regulations on the conservation of power. This fitting is also unique in that it can be switched on/off by the wave of the hand, ideal for when your hands are wet!

This fitting is IP44 rated, allowing for location in bathroom zone 2 (see technical tab). Constructed from steel and glass. An integral electronic ballast is built in and two 14W T5 fluorescent lamps are included. This fitting is not dimming compatible. A *Heated De-mister Pad* is also included as part of the package, ideal for removing unwanted condensation.