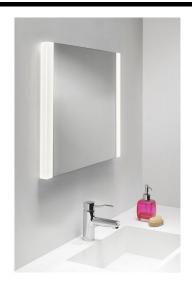

## Electrical

Maximum Wattage 28W (2 x 14W)

Voltage 240V

The **Calabria** mirror light has a stylish borderless design and only 35mm depth, reducing its impact and ensuring greater flexibility in small or narrow bathrooms. Two 14W fluorescent lamps are incorporated into the fitting, providing sufficient light for tasks such as shaving whilst also meeting the requirements of Part L building regulations on the conservation of power. This fitting is also unique in that it can be switched on/off by the wave of the hand, ideal for when your hands are wet!

This fitting is IP44 rated, allowing for location in bathroom zone 2 (see technical tab). Constructed from steel and glass. An integral electronic ballast is built in and two 14W T5 fluorescent lamps are included. This fitting is not dimming compatible. A *Heated De-mister Pad* is also included as part of the package, ideal for removing unwanted condensation.