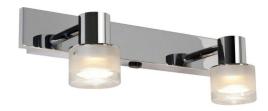

## **TOKAI 1285004**

2 x 35W Polished Chrome Quicklink: Q2872

## Electrical

Maximum Wattage 70W (2 x 35W)

Voltage 240V

The **Tokai 2 Bar** uses frosted glass to create beautiful styling and lighting effects whilst also maintaining the full flexibility of an adjustable spotlight and minimising glare. It can also be used in bathrooms and wetrooms.

This fitting is IP44 rated, allowing for location in bathroom zone 2 (see technical tab). Constructed from steel and glass and finished in polished chrome. This fitting can be dimmed if necessary and has a switch on its base for ease of use. Triple and single spot versions of this product are also available.