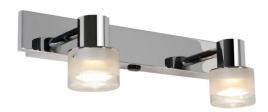

## Electrical

Maximum Wattage 70W (2 x 35W)

Voltage 240V

The **Tokai 2 Bar** uses frosted glass to create beautiful styling and lighting effects whilst also maintaining the full flexibility of an adjustable spotlight and minimising glare. It can also be used in bathrooms and wetrooms.

This fitting is IP44 rated, allowing for location in bathroom zone 2 (see technical tab). Constructed from steel and glass and finished in polished chrome. This fitting can be dimmed if necessary and has a switch on its base for ease of use. Triple and single spot versions of this product are also available.