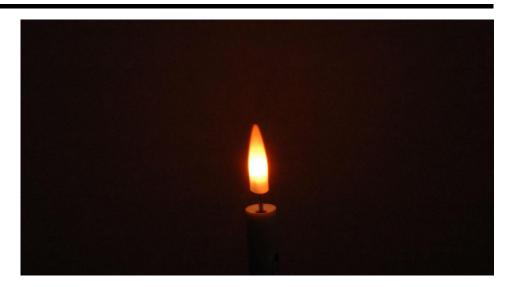

#### Electrical

Maximum Wattage 3W Voltage 240V

The **Feelings Flame** lamp looks like a candle and is designed to give the flickering light effect of a candle's flame but without the heat, smoke and melted wax. The flame shaped lamp head sits on a weighted stem that has a pivot near its base. A mechanism within the lamp base causes the stem to move producing a rocking motion in the lamp head that emulates a flickering flame.