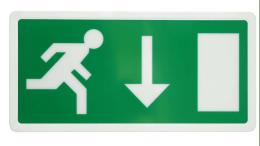

#### Electrical

Maximum Wattage 8W

The **LED ExitLite** is a single sided powder coated steel exit sign suitable for viewing up to 36 metres. The ExitLite provides floor illumination through its downlight panel and comes complete with screen-printed legend panel. The fitting is surface mounted for use above doors. As standard the ExitLite sign arrow is pointing downwards, other options are available separately.