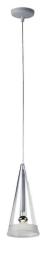

## **FUCSIA 1 WHITE**

40W White Quicklink: Q284E

## General

Cap SES/E14
Colour White
Construction Glass
Dimmable Yes
IP Rating IP20

## Dimensions

Base Diameter 160mm Length 355mm Maximum 2660mm

Suspension Length

## Electrical

Maximum Wattage 40W Voltage 240V

The **Fucsia** pendant designed by **Achille Castiglioni** is constructed from a hand blown conical glass diffuser with a sandblasted rim.

A subtle injection moulded opaline silicone ring circles the bottom of the light to both protect and finish the turn on the glass.

The bulb holder is made from white powder coated tubular steel.

Fucsia makes a stunning hall light, in rows, or as a table light.