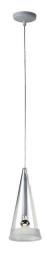

## **FUCSIA 1 WHITE**

40W White Quicklink: Q284E

## General

Cap SES/E14
Colour White
Construction Glass
Dimmable Yes
IP Rating IP20

## Dimensions

Base Diameter 160mm
Length 355mm
Maximum 2660mm
Suspension Length

## **Electrical**

Maximum Wattage 40W Voltage 240V

The **Fucsia** pendant designed by **Achille Castiglioni** is constructed from a hand blown conical glass diffuser with a sandblasted rim.

A subtle injection moulded opaline silicone ring circles the bottom of the light to both protect and finish the turn on the glass.

The bulb holder is made from white powder coated tubular steel.

Fucsia makes a stunning hall light, in rows, or as a table light.