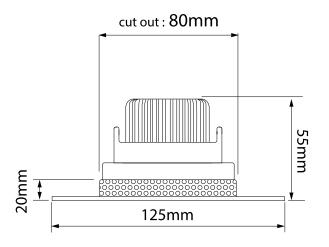

Dimensions

Cut Out 80mm (Diameter)

Diameter 75mm Minimum Ceiling 90mm

Depth

Recessed Depth 20mm Vertical Rotation 40°

Electrical

Maximum Wattage 50W Voltage 12V The **Trimless Downlight** is a fully adjustable downlight that is available in round or square, black or white. Using the different lampholders available you can select different light sources; Halogen, LED and Metal Halide. It is designed to be plastered into ceilings to give a **seamless** appearance. One of the advantages is that the downlight can be installed then plastered and painted.