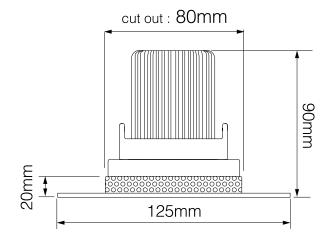

Dimensions

Cut Out 80mm (Diameter)

Diameter 75mm Minimum Ceiling 90mm

Depth

Recessed Depth 20mm Vertical Rotation 40°

Electrical

Maximum Wattage 50W Voltage 12V The **Trimless Downlight** is a fully adjustable downlight that is available in round or square, black or white. Using the different lampholders available you can select different light sources; Halogen, LED and Metal Halide. It is designed to be plastered into ceilings to give a **seamless** appearance. One of the advantages is that the downlight can be installed then plastered and painted.

Trimless Downlights with LED Reality MR16

Trimless Downlights with LED Module

Trimless Downlights with 25mm LED Module