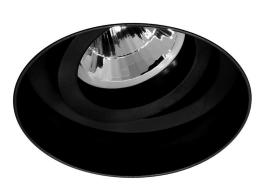

## Trimless Round Metal

Trimless Round Adjustable Downlight MR16 12V Black 50W

## FRTRD1BLKMR16A

Black 50W Quicklink: Q281D

General

Cap GU5.3/MR16

Colour Black

Construction Die-Cast Aluminium

/ Steel Frame

Dimmable Yes

Dimensions

Cut Out 80mm (Diameter)

Diameter 75mm Minimum Ceiling 90mm

Depth

Recessed Depth 20mm Vertical Rotation 40°

Electrical

Maximum Wattage 50W Voltage 12V The **Trimless Downlight** is a fully adjustable downlight that is available in round or square, black or white. Using the different lampholders available you can select different light sources; Halogen, LED and Metal Halide. It is designed to be plastered into ceilings to give a **seamless** appearance. One of the advantages is that the downlight can be installed then plastered and painted.