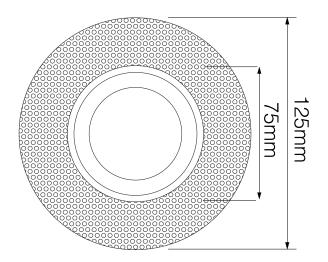

Dimensions

Cut Out 80mm (Diameter)

Diameter 75mm Minimum Ceiling 90mm

Depth

Recessed Depth 20mm Vertical Rotation 40°

Electrical

Maximum Wattage 50W Voltage 12V The **Trimless Downlight** is a fully adjustable downlight that is available in round or square, black or white. Using the different lampholders available you can select different light sources; Halogen, LED and Metal Halide. It is designed to be plastered into ceilings to give a **seamless** appearance. One of the advantages is that the downlight can be installed then plastered and painted.