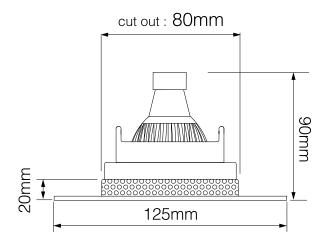

Dimensions

Cut Out 80mm (Diameter)

Diameter 75mm Minimum Ceiling 90mm

Depth

Recessed Depth 20mm Vertical Rotation 40°

Electrical

Maximum Wattage 50W Voltage 12V The **Trimless Downlight** is a fully adjustable downlight that is available in round or square, black or white. Using the different lampholders available you can select different light sources; Halogen, LED and Metal Halide. It is designed to be plastered into ceilings to give a **seamless** appearance. One of the advantages is that the downlight can be installed then plastered and painted.

Trimless Downlights with LED Reality MR16

Trimless Downlights with LED Module

Trimless Downlights with 25mm LED Module