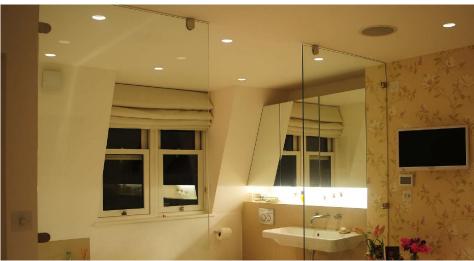

Dimensions

Cut Out 80mm (Diameter)

Diameter 75mm Minimum Ceiling 90mm

Depth

Recessed Depth 20mm Vertical Rotation 40°

Electrical

Maximum Wattage 50W Voltage 12V The **Trimless Downlight** is a fully adjustable downlight that is available in round or square, black or white. Using the different lampholders available you can select different light sources; Halogen, LED and Metal Halide. It is designed to be plastered into ceilings to give a **seamless** appearance. One of the advantages is that the downlight can be installed then plastered and painted.