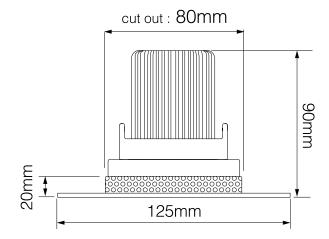

**Dimensions** 

Cut Out 80mm (Diameter)

Diameter 75mm Minimum Ceiling 90mm

Depth

Recessed Depth 20mm Vertical Rotation 40°

Electrical

Maximum Wattage 50W Voltage 12V The **Trimless Downlight** is a fully adjustable downlight that is available in round or square, black or white. Using the different lampholders available you can select different light sources; Halogen, LED and Metal Halide. It is designed to be plastered into ceilings to give a **seamless** appearance. One of the advantages is that the downlight can be installed then plastered and painted.