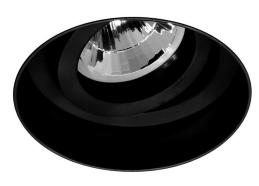

**Dimensions** 

Cut Out 80mm (Diameter)

Diameter 75mm Minimum Ceiling 90mm

Depth

Recessed Depth 20mm Vertical Rotation 40°

Electrical

Maximum Wattage 50W Voltage 12V The **Trimless Downlight** is a fully adjustable downlight that is available in round or square, black or white. Using the different lampholders available you can select different light sources; Halogen, LED and Metal Halide. It is designed to be plastered into ceilings to give a **seamless** appearance. One of the advantages is that the downlight can be installed then plastered and painted.