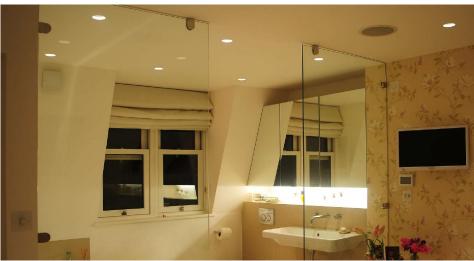

**Dimensions** 

Cut Out 80mm (Diameter)

Diameter 75mm Minimum Ceiling 90mm

Depth

Recessed Depth 20mm Vertical Rotation 40°

Electrical

Maximum Wattage 50W Voltage 12V The **Trimless Downlight** is a fully adjustable downlight that is available in round or square, black or white. Using the different lampholders available you can select different light sources; Halogen, LED and Metal Halide. It is designed to be plastered into ceilings to give a **seamless** appearance. One of the advantages is that the downlight can be installed then plastered and painted.