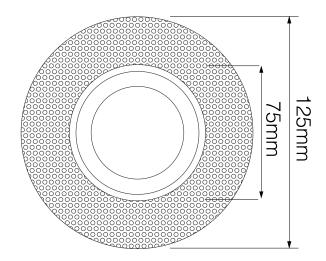

**Dimensions** 

Cut Out 80mm (Diameter)

Diameter 75mm Minimum Ceiling 90mm

Depth

Recessed Depth 20mm Vertical Rotation 40°

Electrical

Maximum Wattage 50W Voltage 12V The **Trimless Downlight** is a fully adjustable downlight that is available in round or square, black or white. Using the different lampholders available you can select different light sources; Halogen, LED and Metal Halide. It is designed to be plastered into ceilings to give a **seamless** appearance. One of the advantages is that the downlight can be installed then plastered and painted.