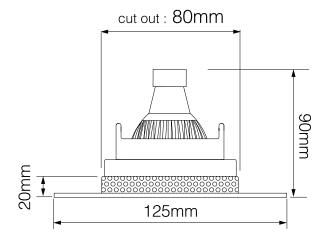

## FRTRD1BLKMR16A

Black 50W Quicklink: Q281D

General

Cap GU5.3 / MR16

Colour Black

Construction Die-Cast Aluminium

/ Steel Frame

Dimmable Yes

**Dimensions** 

Cut Out 80mm (Diameter)

Diameter 75mm Minimum Ceiling 90mm

Depth

Recessed Depth 20mm Vertical Rotation 40°

Electrical

Maximum Wattage 50W Voltage 12V The **Trimless Downlight** is a fully adjustable downlight that is available in round or square, black or white. Using the different lampholders available you can select different light sources; Halogen, LED and Metal Halide. It is designed to be plastered into ceilings to give a **seamless** appearance. One of the advantages is that the downlight can be installed then plastered and painted.