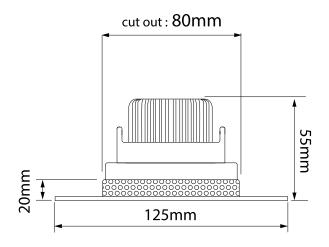

**Dimensions** 

Cut Out 80mm (Diameter)

Diameter 75mm Minimum Ceiling 90mm

Depth

Recessed Depth 20mm Vertical Rotation 40°

Electrical

Maximum Wattage 50W Voltage 12V The **Trimless Downlight** is a fully adjustable downlight that is available in round or square, black or white. Using the different lampholders available you can select different light sources; Halogen, LED and Metal Halide. It is designed to be plastered into ceilings to give a **seamless** appearance. One of the advantages is that the downlight can be installed then plastered and painted.