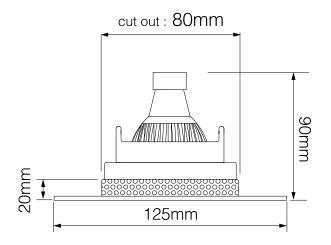

RAL Colour Code RAL 9010

**Dimensions** 

Cut Out 80mm (Diameter)

Diameter 75mm Minimum Ceiling 90mm

Depth

Recessed Depth 20mm Vertical Rotation 40°

Electrical

Maximum Wattage 50W Voltage 12V The **Trimless Downlight** is a fully adjustable downlight that is available in round or square, black or white. Using the different lampholders available you can select different light sources; Halogen, LED and Metal Halide. It is designed to be plastered into ceilings to give a **seamless** appearance. One of the advantages is that the downlight can be installed then plastered and painted.