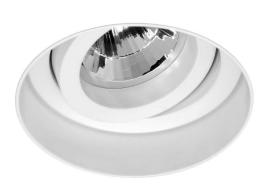

## Trimless Round Metal

Trimless Round Adjustable Downlight 12V White 50W

## FRTRD1WHTMR16A

White 50W Quicklink: Q281C

General

Cap GU5.3/MR16

Colour White

Construction Die-Cast Aluminium

/ Steel Frame

Dimmable Yes

RAL Colour Code RAL 9010

**Dimensions** 

Cut Out 80mm (Diameter)

Diameter 75mm Minimum Ceiling 90mm

Depth

Recessed Depth 20mm Vertical Rotation 40°

Electrical

Maximum Wattage 50W Voltage 12V The **Trimless Downlight** is a fully adjustable downlight that is available in round or square, black or white. Using the different lampholders available you can select different light sources; Halogen, LED and Metal Halide. It is designed to be plastered into ceilings to give a **seamless** appearance. One of the advantages is that the downlight can be installed then plastered and painted.