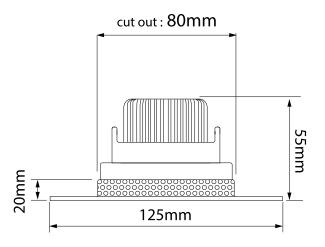

RAL Colour Code RAL 9010

**Dimensions** 

Cut Out 80mm (Diameter)

Diameter 75mm Minimum Ceiling 90mm

Depth

Recessed Depth 20mm Vertical Rotation 40°

Electrical

Maximum Wattage 50W Voltage 12V The **Trimless Downlight** is a fully adjustable downlight that is available in round or square, black or white. Using the different lampholders available you can select different light sources; Halogen, LED and Metal Halide. It is designed to be plastered into ceilings to give a **seamless** appearance. One of the advantages is that the downlight can be installed then plastered and painted.