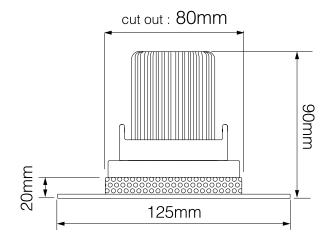

RAL Colour Code RAL 9010

**Dimensions** 

Cut Out 80mm (Diameter)

Diameter 75mm Minimum Ceiling 90mm

Depth

Recessed Depth 20mm Vertical Rotation 40°

Electrical

Maximum Wattage 50W Voltage 12V The **Trimless Downlight** is a fully adjustable downlight that is available in round or square, black or white. Using the different lampholders available you can select different light sources; Halogen, LED and Metal Halide. It is designed to be plastered into ceilings to give a **seamless** appearance. One of the advantages is that the downlight can be installed then plastered and painted.