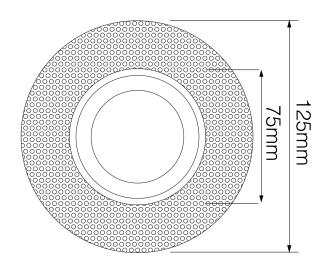

RAL Colour Code RAL 9010

**Dimensions** 

Cut Out 80mm (Diameter)

Diameter 75mm Minimum Ceiling 90mm

Depth

Recessed Depth 20mm Vertical Rotation 40°

Electrical

Maximum Wattage 50W Voltage 12V The **Trimless Downlight** is a fully adjustable downlight that is available in round or square, black or white. Using the different lampholders available you can select different light sources; Halogen, LED and Metal Halide. It is designed to be plastered into ceilings to give a **seamless** appearance. One of the advantages is that the downlight can be installed then plastered and painted.