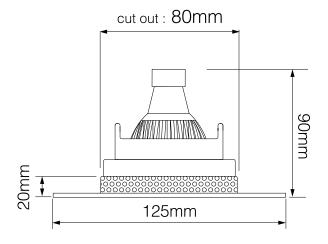

RAL Colour Code **RAL 9010** 

**Dimensions** 

Cut Out 80mm (Diameter)

Diameter 75mm 90mm

Minimum Ceiling

Depth

Recessed Depth 20<sub>mm</sub> Vertical Rotation 40°

Electrical

Maximum Wattage 50W Voltage 12V

The **Trimless Downlight** is a fully adjustable downlight that is available in round or square, black or white. Using the different lampholders available you can select different light sources; Halogen, LED and Metal Halide. It is designed to be plastered into ceilings to give a seamless appearance. One of the advantages is that the downlight can be installed then plastered and painted.

Trimless Downlights with LED Reality MR16

Trimless Downlights with LED Module

Trimless Downlights with 25mm LED Module