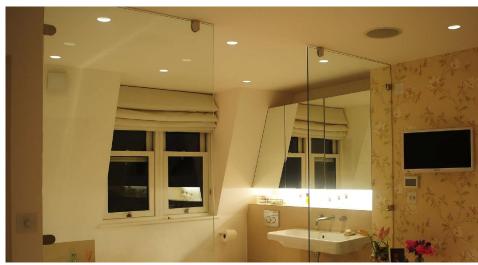

Maximum Wattage 50W Voltage 12V

The **Trimless Downlight** is a fully adjustable downlight that is available in round or square, black or white. Using the different lampholders available you can select different light sources; Halogen, LED and Metal Halide. It is designed to be plastered into ceilings to give a seamless appearance. One of the advantages is that the downlight can be installed then plastered and painted.