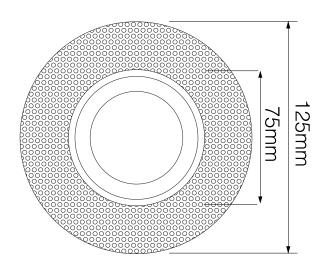

RAL Colour Code **RAL 9010** 

**Dimensions** 

Cut Out 80mm (Diameter)

Diameter 75mm 90mm

Minimum Ceiling

Depth

Recessed Depth 20<sub>mm</sub> Vertical Rotation 40°

Electrical