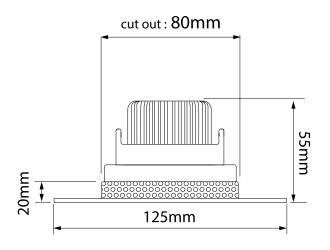

RAL Colour Code **RAL 9010** 

**Dimensions** 

Cut Out 80mm (Diameter)

Diameter 75mm 90mm

Minimum Ceiling

Depth

Recessed Depth 20<sub>mm</sub> Vertical Rotation 40°

Electrical

Maximum Wattage 50W Voltage 12V

The **Trimless Downlight** is a fully adjustable downlight that is available in round or square, black or white. Using the different lampholders available you can select different light sources; Halogen, LED and Metal Halide. It is designed to be plastered into ceilings to give a seamless appearance. One of the advantages is that the downlight can be installed then plastered and painted.

Trimless Downlights with LED Reality MR16

Trimless Downlights with LED Module

Trimless Downlights with 25mm LED Module