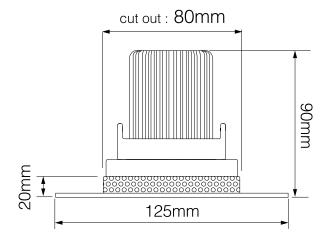

RAL Colour Code **RAL 9010** 

**Dimensions** 

Cut Out 80mm (Diameter)

Diameter 75mm 90mm

Minimum Ceiling

Depth

Recessed Depth 20<sub>mm</sub> Vertical Rotation 40°

Electrical

Maximum Wattage 50W Voltage 12V

The **Trimless Downlight** is a fully adjustable downlight that is available in round or square, black or white. Using the different lampholders available you can select different light sources; Halogen, LED and Metal Halide. It is designed to be plastered into ceilings to give a seamless appearance. One of the advantages is that the downlight can be installed then plastered and painted.

Trimless Downlights with LED Reality MR16

Trimless Downlights with LED Module

Trimless Downlights with 25mm LED Module