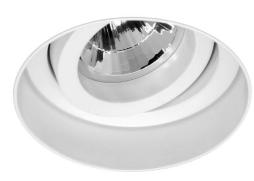

Maximum Wattage 50W Voltage 12V

The **Trimless Downlight** is a fully adjustable downlight that is available in round or square, black or white. Using the different lampholders available you can select different light sources; Halogen, LED and Metal Halide. It is designed to be plastered into ceilings to give a seamless appearance. One of the advantages is that the downlight can be installed then plastered and painted.