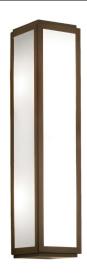

Voltage 240V

The Mashiko Classic Wall 360 is a versatile and stylish bathroom mirror light that is designed to provide additional light to highlight mirrors, bathroom cabinets, and sink areas. This fitting can be mounted horizontally or vertically, providing a wide coverage of light and making it ideal for a variety of bathroom layouts.

The Mashiko Classic Wall 360 features five frosted glass faces that allow light to diffuse in all directions, providing a soft and even light distribution. Two 40W candle lamps are incorporated into the fitting, providing sufficient light for tasks such as shaving and makeup application.

This fitting is IP44 rated, making it suitable for use in bathroom zone 2, ensuring it is safe to use in damp and humid environments. Constructed from steel and frosted glass and finished in polished chrome, this fitting is durable and long-lasting. Two 40W E14 candle lamps must be purchased separately, and **this product is dimmable**, allowing you to adjust the brightness to suit your needs.