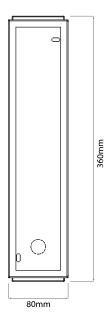

## General

Cap SES / E14
Colour Bronze
Construction Steel / Glass
Dimmable Yes
IP Rating IP44

1.5kg

**Dimensions** 

Weight

Depth 80mm Length 360mm Width 80mm

Electrical

Maximum Wattage 80W (2 x 40W)