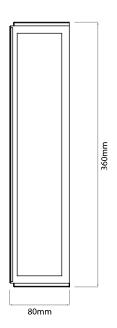

## General

Cap SES / E14
Colour Bronze
Construction Steel / Glass
Dimmable Yes
IP Rating IP44

1.5kg

**Dimensions** 

Weight

Depth 80mm Length 360mm Width 80mm

Electrical

Maximum Wattage 80W (2 x 40W)