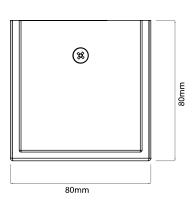

## General

Cap SES / E14
Colour Bronze
Construction Steel / Glass
Dimmable Yes
IP Rating IP44

1.5kg

**Dimensions** 

Weight

Depth 80mm Length 360mm Width 80mm

Electrical

Maximum Wattage 80W (2 x 40W)