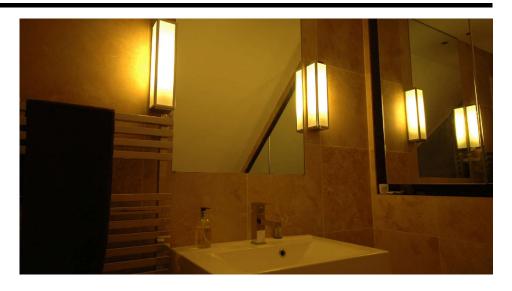

Voltage 240V

The Mashiko Classic Wall 360 is a versatile and stylish bathroom mirror light that is designed to provide additional light to highlight mirrors, bathroom cabinets, and sink areas. This fitting can be mounted horizontally or vertically, providing a wide coverage of light and making it ideal for a variety of bathroom layouts.

The Mashiko Classic Wall 360 features five frosted glass faces that allow light to diffuse in all directions, providing a soft and even light distribution. Two 40W candle lamps are incorporated into the fitting, providing sufficient light for tasks such as shaving and makeup application.

This fitting is IP44 rated, making it suitable for use in bathroom zone 2, ensuring it is safe to use in damp and humid environments. Constructed from steel and frosted glass and finished in polished chrome, this fitting is durable and long-lasting. Two 40W E14 candle lamps must be purchased separately, and **this product is dimmable**, allowing you to adjust the brightness to suit your needs.