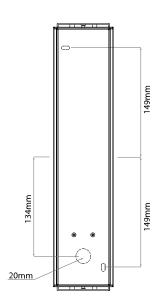

## General

Cap SES / E14
Colour Bronze
Construction Steel / Glass
Dimmable Yes
IP Rating IP44

1.5kg

**Dimensions** 

Weight

Depth 80mm Length 360mm Width 80mm

Electrical

Maximum Wattage 80W (2 x 40W)

## MASH 360 1121055

Bronze 2 x 40W Quicklink: Q281B