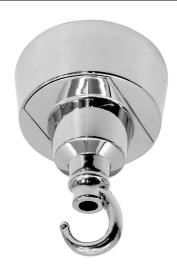

## **MB11C**

Chrome Quicklink: Q2801

General

Colour Chrome
Construction Plated Steel

Dimensions

Depth 65mm Diameter 80mm The **Detachable Ceiling Rose** allows a fitting to be wired at ground level and taken down without touching the wiring. It allows pendants to be taken down quickly and safely using a easy plug-in action.

Ideal for replacing, repairing, and cleaning pendants as well as changing light bulbs all at ground level.

**Please note:** Technical and wiring information is available on this product, see technical tab above.