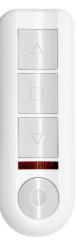

## Electrical

Power Supply

3V Lithium Battery CR2032 The **WisePod Blind Remote** comes in 3 and 18 channel versions. The 18 channel remote is designed to operate six blinds. The centre button stops the blind and the top and bottom button lower and raise the blind. The circular button at the bottom of the remote is used to alternate between the channels.