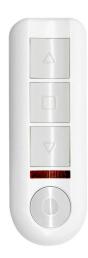

Depth 14mm Height 122mm Width 42mm

Electrical

Power Supply 3V Lithium Battery

CR2032

The **WisePod Blind Remote** comes in 3 and 18 channel versions. The 18 channel remote is designed to operate six blinds. The centre button stops the blind and the top and bottom button lower and raise the blind. The circular button at the bottom of the remote is used to alternate between the channels.