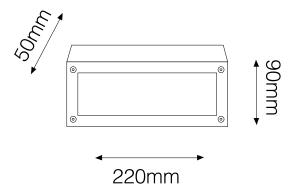

n 3000K Warm White Quicklink: Q278B

#### General

Colour Corten Construction Aluminium

Dimmable No IP Rating IP54

Dimmable No

### Dimensions

50mm Depth Length 220mm Width 90mm

## Electrical

Maximum Wattage 3W (3 x 1W) 240V Voltage

# **Light Characteristics**

Colour Temperature 3000K Warm White

Lumens 90 lm Lumens Per Watt 30 lm/W The Open Brick Light is a modern, discreet fitting ideal for lighting outdoor garden areas, drives or pathways. Constructed from aluminium with a hard wearing coating this fitting is extremely durable and reliable. A LED driver is incorporated into the fitting simply wire to mains. This fitting features a frosted polycarbonate diffuser reducing glare and ensuring its IP Rating. The corten fittings have a paint finish to resemble a weathered steel look.