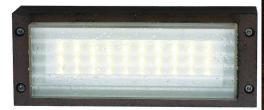

# **R1220 BZ/WW**

Corten 3000K Warm White Quicklink: Q278B

# **Light Characteristics**

Colour Temperature 3000K Warm White

Lumens 90 lm Lumens Per Watt 30 lm/W The Open Brick Light is a modern, discreet fitting ideal for lighting outdoor garden areas, drives or pathways. Constructed from aluminium with a hard wearing coating this fitting is extremely durable and reliable. A LED driver is incorporated into the fitting simply wire to mains. This fitting features a frosted polycarbonate diffuser reducing glare and ensuring its IP Rating. The corten fittings have a paint finish to resemble a weathered steel look.