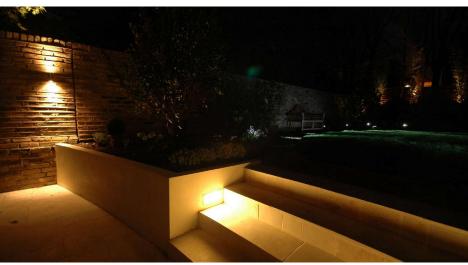

# **Light Characteristics**

Colour Temperature 3000K Warm White

Lumens 90 lm Lumens Per Watt 30 lm/W The Open Brick Light is a modern, discreet fitting ideal for lighting outdoor garden areas, drives or pathways. Constructed from aluminium with a hard wearing coating this fitting is extremely durable and reliable. A LED driver is incorporated into the fitting simply wire to mains. This fitting features a frosted polycarbonate diffuser reducing glare and ensuring its IP Rating. The corten fittings have a paint finish to resemble a weathered steel look.