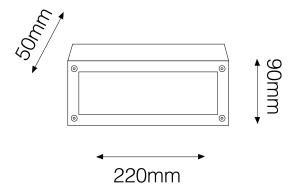

cklink: Q278B

#### General

Colour Corten
Construction Aluminium

Dimmable No IP Rating IP54

Dimmable No

#### **Dimensions**

Depth 50mm Length 220mm Width 90mm

### Electrical

Maximum Wattage 3W (3 x 1W) Voltage 240V

## **Light Characteristics**

Colour Temperature 3000K Warm White

Lumens Per Watt 90 lm Lumens Per Watt 30 lm/W The **Open Brick Light** is a modern, discreet fitting ideal for lighting outdoor garden areas, drives or pathways. Constructed from aluminium with a hard wearing coating this fitting is extremely durable and reliable. A LED driver is incorporated into the fitting simply wire to mains. This fitting features a frosted polycarbonate diffuser reducing glare and ensuring its IP Rating. The corten fittings have a paint finish to resemble a weathered steel look.