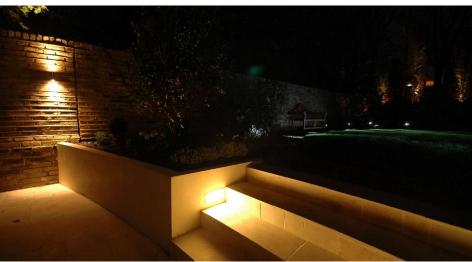

## **Light Characteristics**

Colour Temperature 3000K Warm White

Lumens Per Watt 90 lm Lumens Per Watt 30 lm/W The **Open Brick Light** is a modern, discreet fitting ideal for lighting outdoor garden areas, drives or pathways. Constructed from aluminium with a hard wearing coating this fitting is extremely durable and reliable. A LED driver is incorporated into the fitting simply wire to mains. This fitting features a frosted polycarbonate diffuser reducing glare and ensuring its IP Rating. The corten fittings have a paint finish to resemble a weathered steel look.