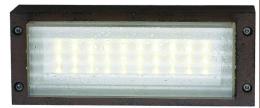

# **R1220 BZ/WW**

Corten 3000K Warm White Quicklink: Q278B

#### General

Colour Corten
Construction Aluminium

Dimmable No IP Rating IP54

Dimmable No

## **Light Characteristics**

Colour Temperature 3000K Warm White

Lumens Per Watt 90 lm Lumens Per Watt 30 lm/W The **Open Brick Light** is a modern, discreet fitting ideal for lighting outdoor garden areas, drives or pathways. Constructed from aluminium with a hard wearing coating this fitting is extremely durable and reliable. A LED driver is incorporated into the fitting simply wire to mains. This fitting features a frosted polycarbonate diffuser reducing glare and ensuring its IP Rating. The corten fittings have a paint finish to resemble a weathered steel look.