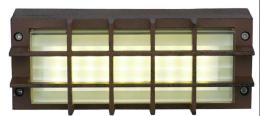

## **R1223 BZ/WW IP54**

Corten 3000K Warm White Quicklink: Q2789

## General

Colour Corten
Construction Aluminium

Dimmable No IP Rating IP54

Dimmable No

## **Light Characteristics**

Colour Temperature 3000K Warm White

Lumens 90 lm

The **Grid Brick Light** is a modern, discreet fitting ideal for lighting outdoor garden areas, drives or pathways. Constructed from aluminium with a hard wearing coating this fitting is extremely durable and reliable. A LED driver is incorporated into the fitting simply wire to mains. This fitting features a frosted polycarbonate diffuser reducing glare and ensuring its IP Rating. The corten fittings have a paint finish to resemble a weathered steel look.