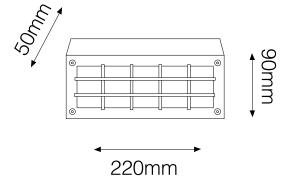

## **R1223 BZ/WW IP54**

Corten 3000K Warm White Quicklink: Q2789

## General

Colour Corten
Construction Aluminium

Dimmable No IP Rating IP54

Dimmable No

## **Dimensions**

Depth 50mm Length 220mm Width 90mm

Electrical

Voltage 240V

## **Light Characteristics**

Colour Temperature 3000K Warm White

Lumens 90 lm

The **Grid Brick Light** is a modern, discreet fitting ideal for lighting outdoor garden areas, drives or pathways. Constructed from aluminium with a hard wearing coating this fitting is extremely durable and reliable. A LED driver is incorporated into the fitting simply wire to mains. This fitting features a frosted polycarbonate diffuser reducing glare and ensuring its IP Rating. The corten fittings have a paint finish to resemble a weathered steel look.