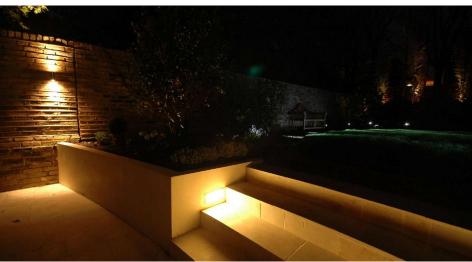

## **Light Characteristics**

Colour Temperature 3000K Warm White

Lumens 90 lm

The **Grid Brick Light** is a modern, discreet fitting ideal for lighting outdoor garden areas, drives or pathways. Constructed from aluminium with a hard wearing coating this fitting is extremely durable and reliable. A LED driver is incorporated into the fitting simply wire to mains. This fitting features a frosted polycarbonate diffuser reducing glare and ensuring its IP Rating. The corten fittings have a paint finish to resemble a weathered steel look.