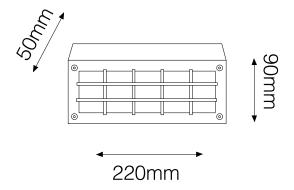

## **R1223 BZ/WW IP54**

Corten 3000K Warm White Quicklink: Q2789

## General

Colour Corten
Construction Aluminium

Dimmable No IP Rating IP54

Dimmable No

## **Dimensions**

Depth 50mm Length 220mm Width 90mm

Electrical

Voltage 240V

## **Light Characteristics**

Colour Temperature 3000K Warm White

Lumens 90 lm

The **Grid Brick Light** is a modern, discreet fitting ideal for lighting outdoor garden areas, drives or pathways. Constructed from aluminium with a hard wearing coating this fitting is extremely durable and reliable. A LED driver is incorporated into the fitting simply wire to mains. This fitting features a frosted polycarbonate diffuser reducing glare and ensuring its IP Rating. The corten fittings have a paint finish to resemble a weathered steel look.