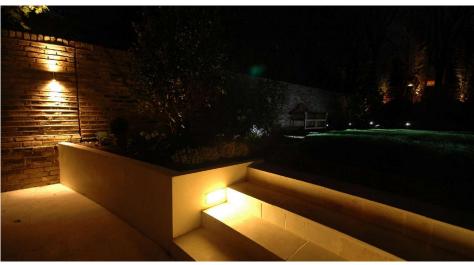

## **Light Characteristics**

Colour Temperature 3000K Warm White

Lumens 90 lm

The **Grid Brick Light** is a modern, discreet fitting ideal for lighting outdoor garden areas, drives or pathways. Constructed from aluminium with a hard wearing coating this fitting is extremely durable and reliable. A LED driver is incorporated into the fitting simply wire to mains. This fitting features a frosted polycarbonate diffuser reducing glare and ensuring its IP Rating. The corten fittings have a paint finish to resemble a weathered steel look.