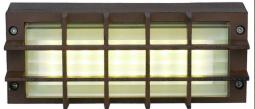

## **R1223 BZ/WW IP54**

Corten 3000K Warm White Quicklink: Q2789

## General

Colour Corten
Construction Aluminium

Dimmable No IP Rating IP54

Dimmable No

## **Light Characteristics**

Colour Temperature 3000K Warm White

Lumens 90 lm

The **Grid Brick Light** is a modern, discreet fitting ideal for lighting outdoor garden areas, drives or pathways. Constructed from aluminium with a hard wearing coating this fitting is extremely durable and reliable. A LED driver is incorporated into the fitting simply wire to mains. This fitting features a frosted polycarbonate diffuser reducing glare and ensuring its IP Rating. The corten fittings have a paint finish to resemble a weathered steel look.