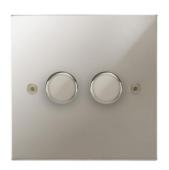

# Flat Plate Horizon Polished Nickel

Horizon Square Dimmer Switch 2 gang 400 watt 2 way Polished Nickel

# **MRTPNDSW2**

2 gang 400 watt 2 way Polished Nickel Quicklink: Q3F2

#### General

Colour Polished Nickel

Construction Nickel

## Dimensions

Height 86mm
Plate Depth 1.5mm
Width 86mm

## Electrical

Maximum Wattage 400W Voltage 240V The superior quality of the **Horizon faceplate style** has been designed to suit both traditional and contemporary interiors. Produced with square corners, it features **trimless switches** for exceptional product reliability. To ensure design uniformity throughout a project, non-standard accessories can be made to suit requirements.