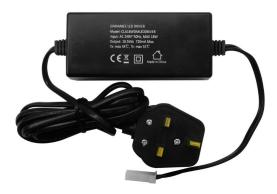

## **DC700MA 18W DIM**

18W 700mA Quicklink: Q273B

## Electrical

| Amperage        | 700mA      |
|-----------------|------------|
| Maximum Wattage | 18W        |
| Transformer     | Electronic |

The **DC700MA 18W DIMM** is a 700mA LED driver which allows you to dim our range of **LED Contours**, using a standard resistive dimmer. The DC700 is fully dimmable with all leading edge dimmers.